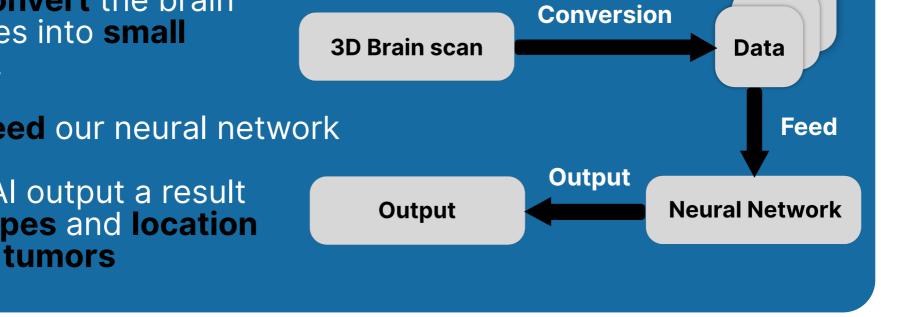

# **Al Structure**

1 - We convert the brain 3D images into small **3D Brain scan** squares. 2 - We feed our neural network

**3 -** The Al output a result giving types and location of every tumors