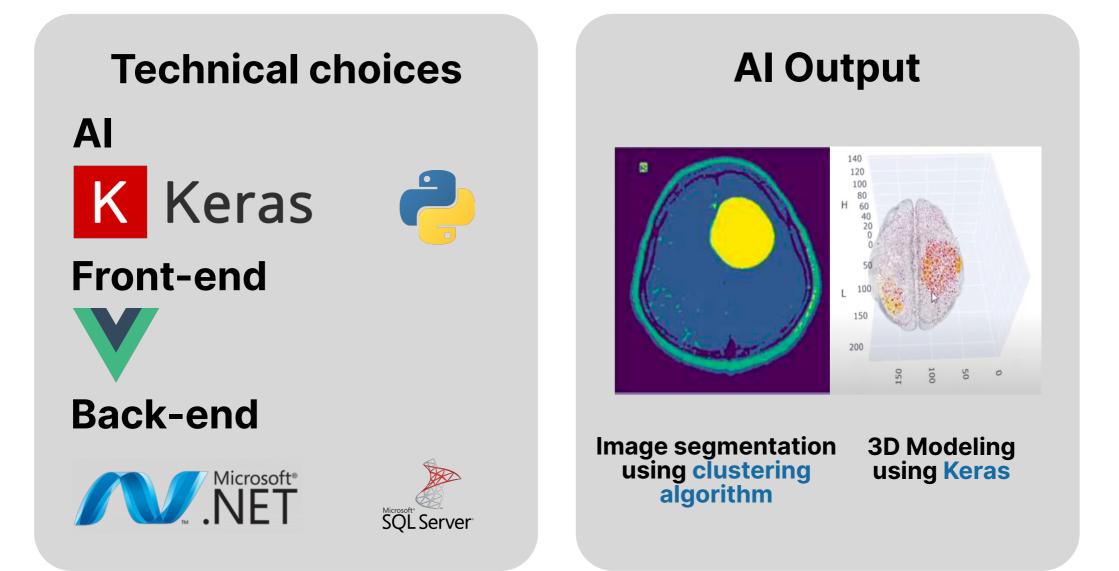

# **Al Structure**

1 - We convert the brain 3D images into small **3D Brain scan** squares. 2 - We feed our neural network

**3 -** The Al output a result giving types and location of every tumors